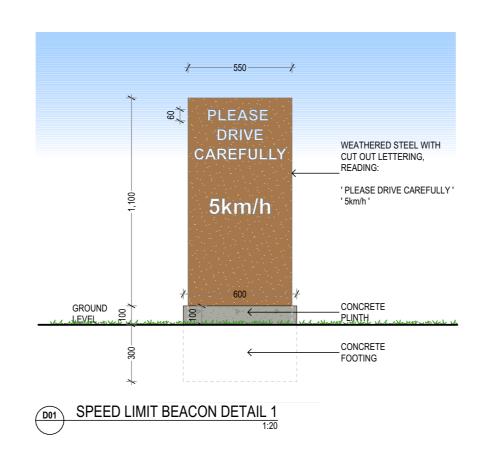

# SPEED LIMIT BEACON

DWG: **A307** PROJECT: **P23030 / 04** 

**REV: 01** 

200mm

www.cbmsustainabledesign.com.au