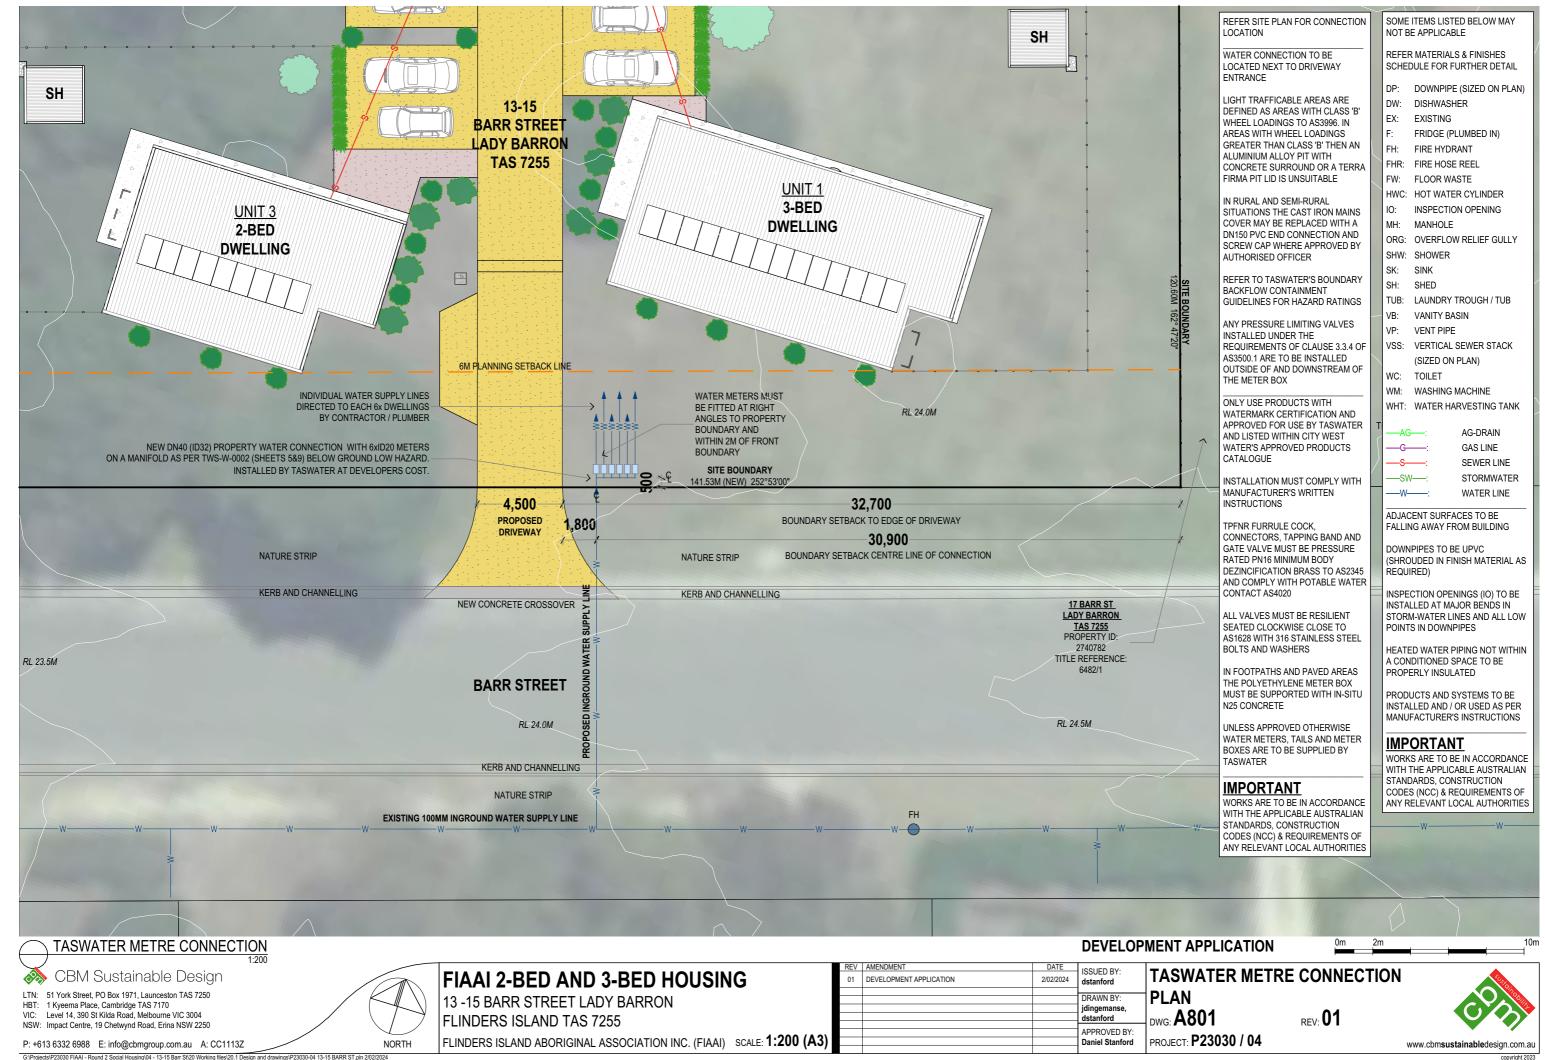

## FIAAI 2-BED AND 3-BED HOUSING

13 -15 BARR STREET LADY BARRON FLINDERS ISLAND TAS 7255

FLINDERS ISLAND ABORIGINAL ASSOCIATION INC. (FIAAI) SCALE: 1:20 (A3)

|   |     |                         |           | DEVELOP         | MENT APPLICATION            |
|---|-----|-------------------------|-----------|-----------------|-----------------------------|
|   | REV | AMENDMENT               | DATE      | ISSUED BY:      | ODEED LIMIT DEA             |
| ı | 01  | DEVELOPMENT APPLICATION | 2/02/2024 | dstanford       | SPEED LIMIT BEA             |
|   |     |                         |           | DRAWN BY:       | 1                           |
|   |     |                         |           | jdingemanse,    | A 207                       |
|   |     |                         |           | dstanford       | DWG: <b>A307</b>            |
| ١ |     |                         |           | APPROVED BY:    | D22020 / 04                 |
| ) |     |                         |           | Daniel Stanford | PROJECT: <b>P23030 / 04</b> |

### FIAAI 2-BED AND 3-BED HOUSING

13 -15 BARR STREET LADY BARRON FLINDERS ISLAND TAS 7255

FLINDERS ISLAND ABORIGINAL ASSOCIATION INC. (FIAAI)

LTN: 51 York Street, PO Box 1971, Launceston TAS 7250
HBT: 1 Kyeema Place, Cambridge TAS 7170
VIC: Level 14, 390 St Kilda Road, Melbourne VIC 3004
NSW: Impact Centre, 19 Chetwynd Road, Erina NSW 2250