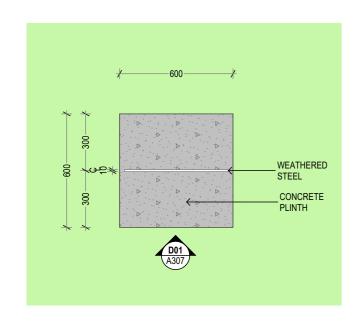

# SPEED LIMIT BEACON

DWG: **A307** PROJECT: **P23030 / 04** 

**REV: 01** 

200mm

www.cbmsustainabledesign.com.au