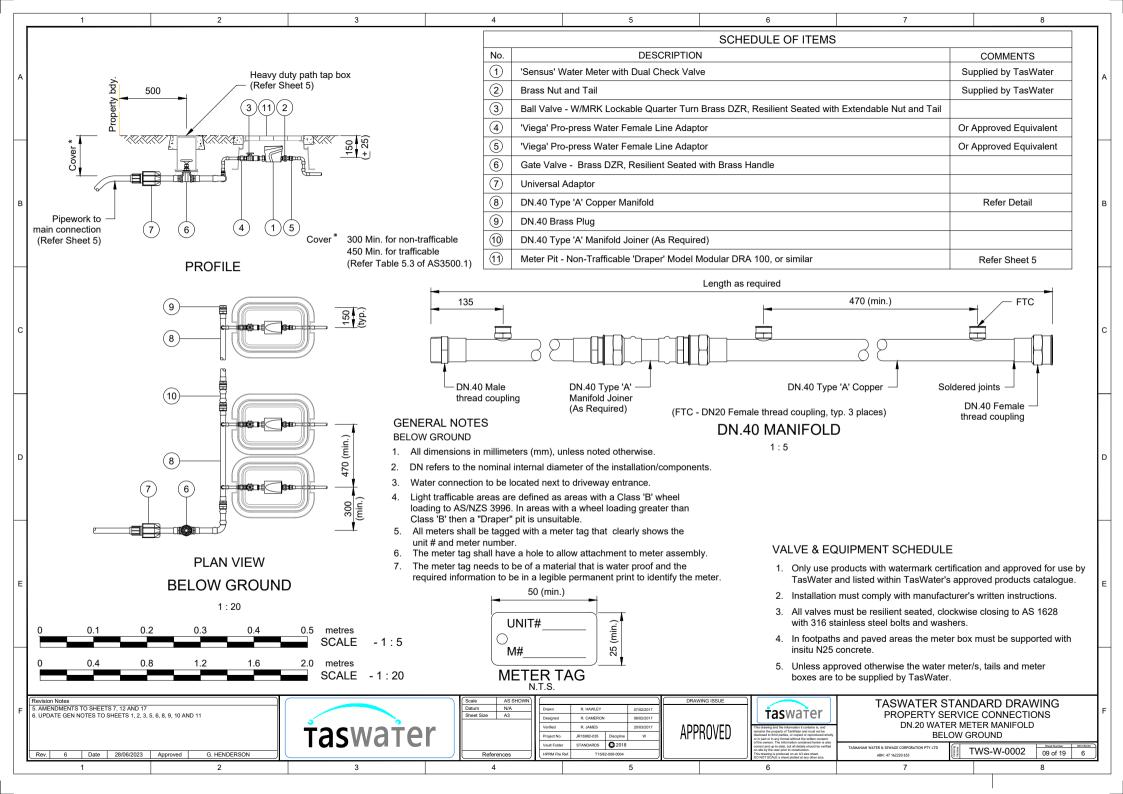

BAL ASSESSMENT: (AS3959-2018)

REFER MATERIALS & FINISHES SCHEDULE AND INSULATION SCHEDULE FOR FURTHER DETAIL

SUBSTITUTIONS FOR PRODUCTS WITH MATCHING CHARACTERISTICS MAY BE MADE WITH THE APPROVAL OF SUPERINTENDENT

PRODUCTS AND SYSTEMS TO BE INSTALLED AND / OR USED AS PER MANUFACTURER'S INSTRUCTIONS

#### **IMPORTANT**

WORKS ARE TO BE IN ACCORDANCE WITH THE APPLICABLE AUSTRALIAN STANDARDS, CONSTRUCTION CODES (NCC) & REQUIREMENTS OF ANY RELEVANT LOCAL AUTHORITIES

SPEED LIMIT BEACON PERSPECTIVE

HBT: 1 Kyeema Place, Cambridge TAS 7170
VIC: Level 14, 390 St Kilda Road, Melbourne VIC 3004
NSW: Impact Centre, 19 Chetwynd Road, Erina NSW 2250