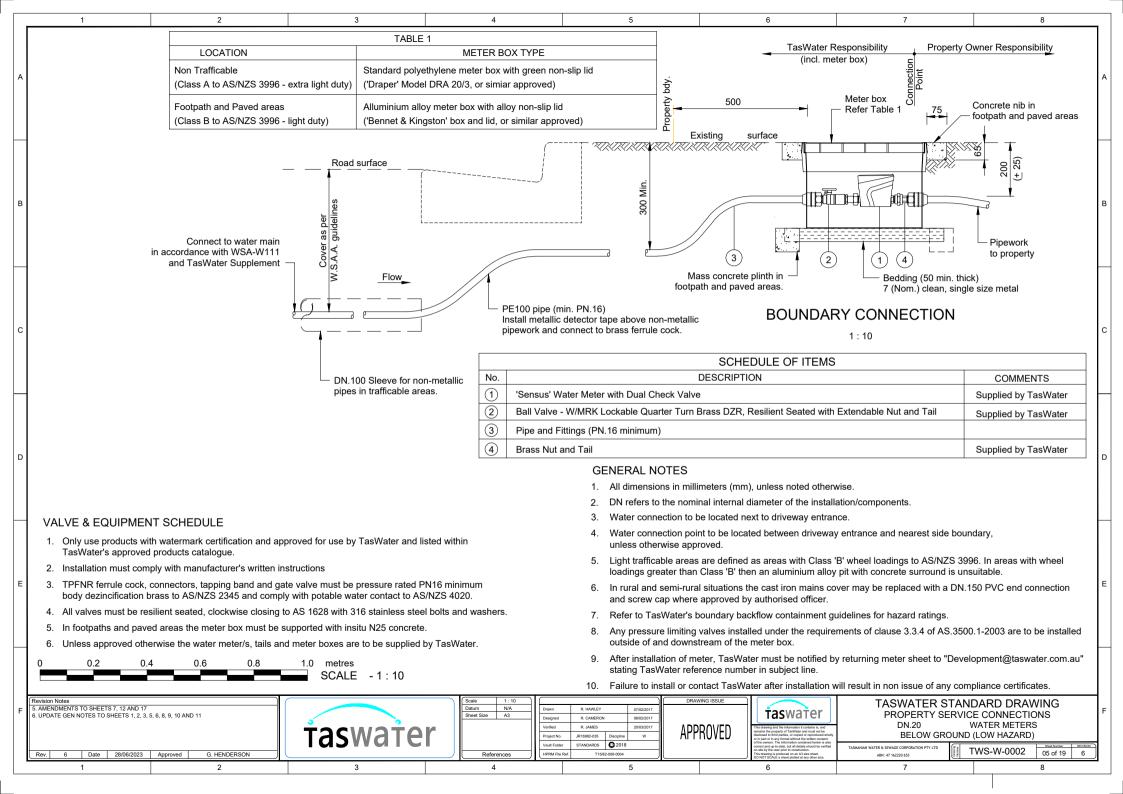

BAL ASSESSMENT: (AS3959-2018)

REFER MATERIALS & FINISHES SCHEDULE AND INSULATION SCHEDULE FOR FURTHER DETAIL

SUBSTITUTIONS FOR PRODUCTS WITH MATCHING CHARACTERISTICS MAY BE MADE WITH THE APPROVAL OF SUPERINTENDENT

PRODUCTS AND SYSTEMS TO BE INSTALLED AND / OR USED AS PER MANUFACTURER'S INSTRUCTIONS

#### **IMPORTANT**

WORKS ARE TO BE IN ACCORDANCE WITH THE APPLICABLE AUSTRALIAN STANDARDS, CONSTRUCTION CODES (NCC) & REQUIREMENTS OF ANY RELEVANT LOCAL AUTHORITIES

SPEED LIMIT BEACON PERSPECTIVE

HBT: 1 Kyeema Place, Cambridge TAS 7170
VIC: Level 14, 390 St Kilda Road, Melbourne VIC 3004
NSW: Impact Centre, 19 Chetwynd Road, Erina NSW 2250