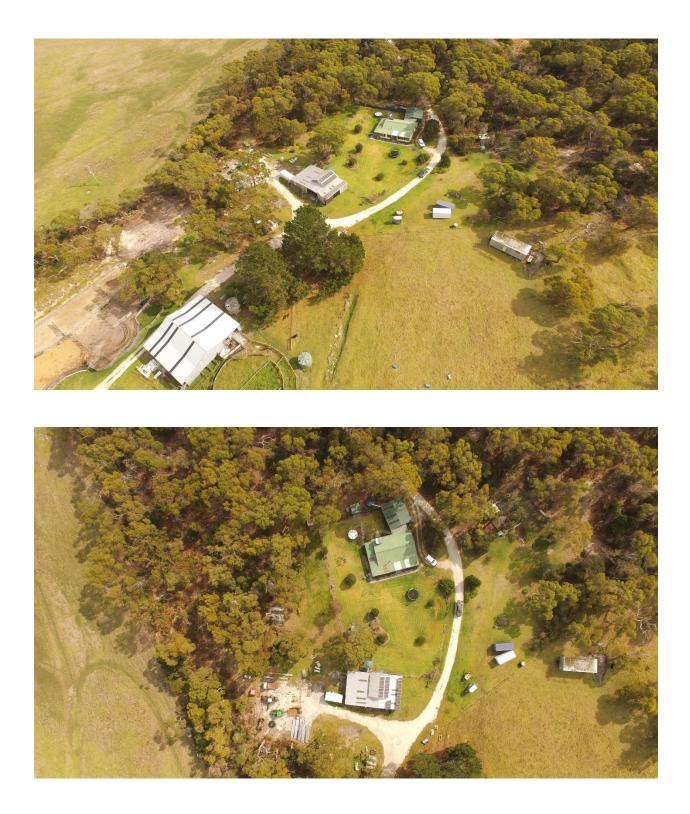

## Exiting structure

- Has partial lining of Masonite on some walls and ceiling.
- Is basically empty and bare inside.
- Has been relocated from some a nearby position on the site.
- Is on new concrete pads, post and bearers.
- The existing structure will have new cladding, new plaster to ceilings and walls internally.
- There will be new roof sheets and gutters.
- The google earth pic in the plan I sent earlier is the old location of the structure.
- The attached arial pics from a drone is the current location.