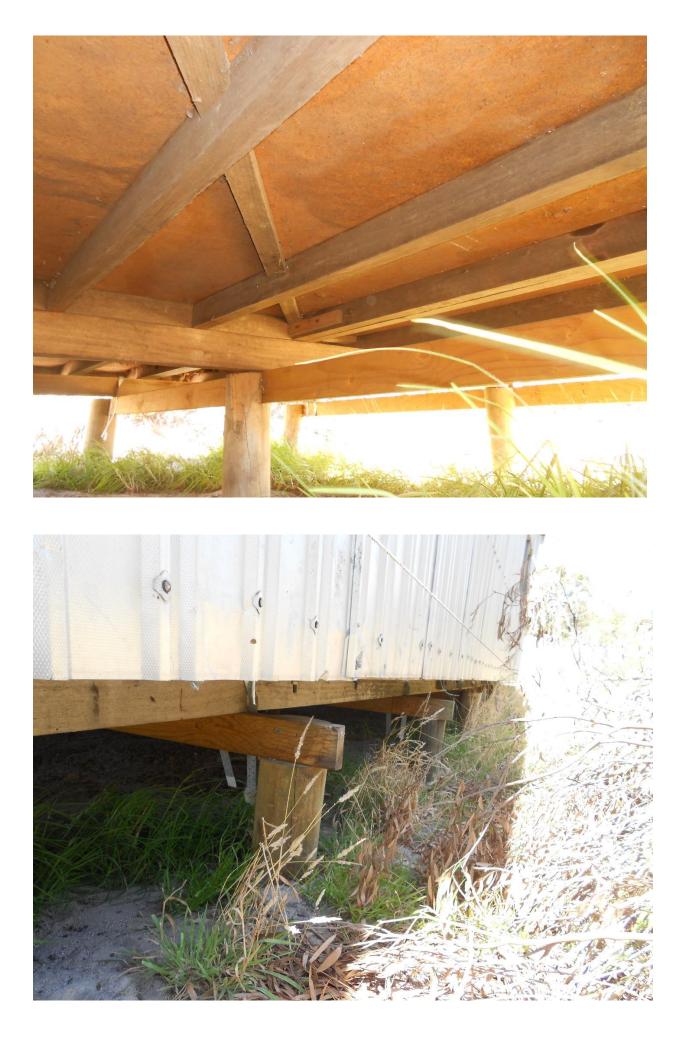

## Exiting structure

- Has partial lining of Masonite on some walls and ceiling.
- Is basically empty and bare inside.
- Has been relocated from some a nearby position on the site.
- Is on new concrete pads, post and bearers.
- The existing structure will have new cladding, new plaster to ceilings and walls internally.
- There will be new roof sheets and gutters.
- The google earth pic in the plan I sent earlier is the old location of the structure.
- The attached arial pics from a drone is the current location.