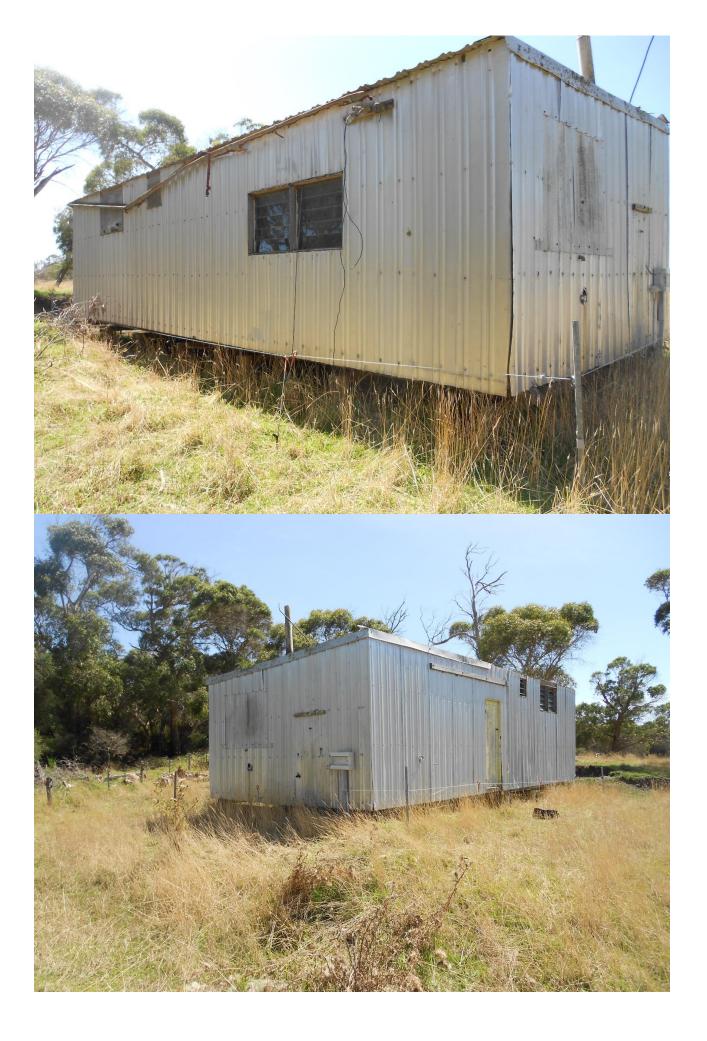

## Exiting structure

- Has partial lining of Masonite on some walls and ceiling.
- Is basically empty and bare inside.
- Has been relocated from some a nearby position on the site.
- Is on new concrete pads, post and bearers.
- The existing structure will have new cladding, new plaster to ceilings and walls internally.
- There will be new roof sheets and gutters.
- The google earth pic in the plan I sent earlier is the old location of the structure.
- The attached arial pics from a drone is the current location.